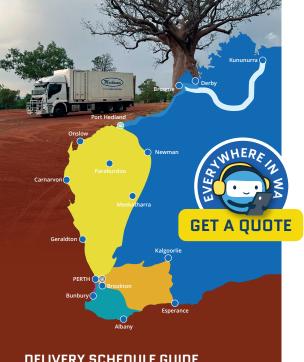

#### **DELIVERY SCHEDULE GUIDE**

#### **FNW** Far North West to Broome

- Pickup every Thursday
- Delivery commences the first Monday every month

#### NW North West to Port Hedland

- Pickup every Thursday
- Delivery commences every week, leaving Monday

#### SWA East to Kalgoorlie, Esperance

- Pickup every Thursday/Friday
- Delivery commences 2nd & 4th week, leaving Monday

#### Swc South to Busselton, Augusta, Albany

- Pickup every Tuesday
- Delivery commences every week, leaving Wednesday

#### **SWD** South to Bunbury

- Pickup every Monday
- Delivered on Tuesday

Exmouth and Denham: 1st & 3rd week every month Kununurra: Every 3 months

> Online Quote Request or Order a Job: www.macknsons.com