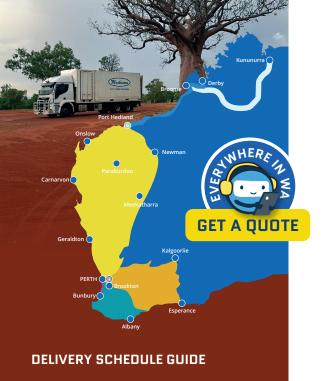

#### **DELIVERY SCHEDULE GUIDE**

#### **FNW** Far North West to Broome

- Pickup every Thursday
- Delivery commences the first Monday every month

#### NW North West to Port Hedland

- Pickup every Thursday
- Delivery commences every week, leaving Monday

#### SWA East to Kalgoorlie, Esperance

- Pickup every Thursday/Friday
- Delivery commences 2nd & 4th week, leaving Monday

#### Swc South to Busselton, Augusta, Albany

- Pickup every Tuesday
- Delivery commences every week, leaving Wednesday

#### **SWD** South to Bunbury

- Pickup every Monday
- Delivered on Tuesday

Exmouth and Denham: 1st & 3rd week every month Kununurra: Every 3 months

> Online Quote Request or Order a Job: www.macknsons.com