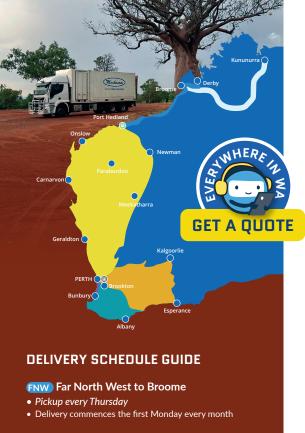

#### **DELIVERY SCHEDULE GUIDE**

#### **FNW** Far North West to Broome

- Pickup every Thursday
- Delivery commences the first Monday every month

#### NW North West to Port Hedland

- Pickup every Thursday
- Delivery commences every week, leaving Monday

#### SWA East to Kalgoorlie, Esperance

- Pickup every Thursday/Friday
- Delivery commences 2nd & 4th week, leaving Monday

#### Swc South to Busselton, Augusta, Albany

- Pickup every Tuesday
- Delivery commences every week, leaving Wednesday

#### **SWD** South to Bunbury

- Pickup every Monday
- Delivered on Tuesday

Exmouth and Denham: 1st & 3rd week every month Kununurra: Every 3 months

> Online Quote Request or Order a Job: www.macknsons.com