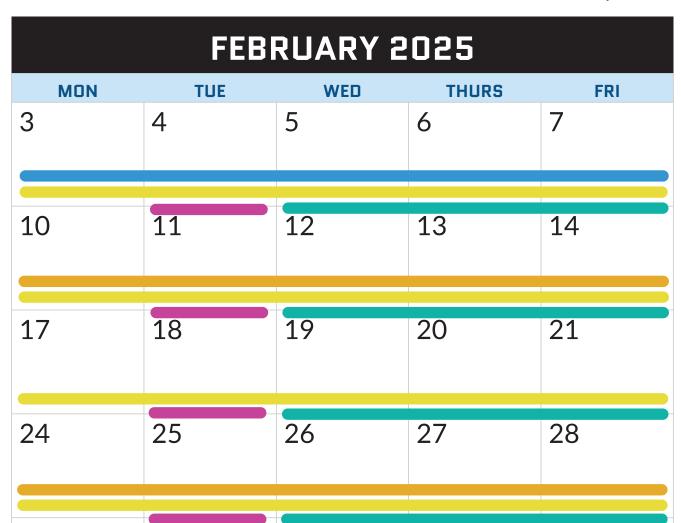

### JANUARY 2025

| MON                  | TUE | WED                 | THURS | FRI |
|----------------------|-----|---------------------|-------|-----|
|                      |     | 1<br>PUBLIC HOLIDAY | 2     | 3   |
| 6                    | 7   | 8                   | 9     | 10  |
| 13                   | 14  | 15                  | 16    | 17  |
| 20                   | 21  | 22                  | 23    | 24  |
| 27<br>PUBLIC HOLIDAY | 28  | 29                  | 30    | 31  |
|                      |     |                     |       |     |