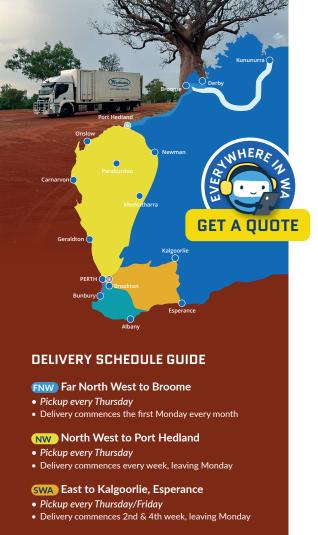

#### **DELIVERY SCHEDULE GUIDE**

#### **FNW** Far North West to Broome

- Pickup every Thursday
- Delivery commences the first Monday every month

#### NW North West to Port Hedland

- Pickup every Thursday
- Delivery commences every week, leaving Monday

#### SWA East to Kalgoorlie, Esperance

- Pickup every Thursday/Friday
- Delivery commences 2nd & 4th week, leaving Monday

#### Swc South to Busselton, Augusta, Albany

- Pickup every Tuesday
- Delivery commences every week, leaving Wednesday

#### **SWD** South to Bunbury

- Pickup every Monday
- Delivered on Tuesday

Exmouth and Denham: 1st & 3rd week every month Kununurra: Every 3 months

> Online Quote Request or Order a Job: www.macknsons.com