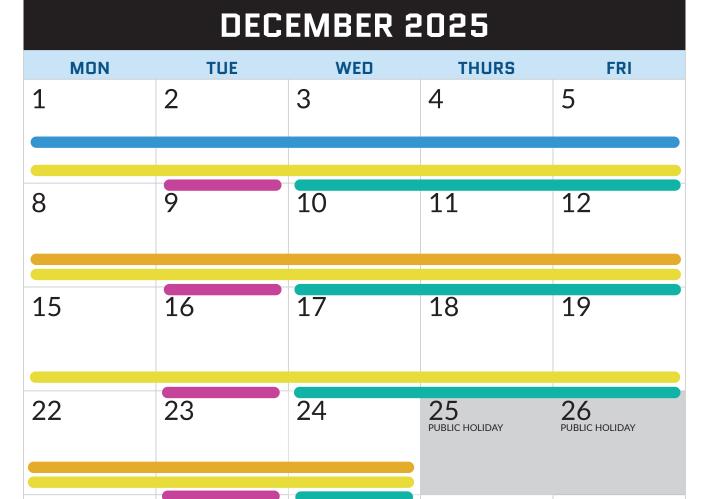

www.macknsons.com

| (Macknsons)                  |
|------------------------------|
| SENSITIVE FREIGHT SOLUTIONS. |













- Pickup every Thursday
- Delivery commences the first Monday every month

- Pickup every Thursday
- Delivery commences every week, leaving Monday

#### SWA East to Kalgoorlie, Esperance

- Pickup every Thursday/Friday
- Delivery commences 2nd & 4th week, leaving Monday

#### **SWC** South to Busselton, Augusta, Albany

- Pickup every Tuesday
- Delivery commences every week, leaving Wednesday

#### **SWD** South to Bunbury

- Pickup every Monday
- Delivered on Tuesday

Exmouth and Denham: 1st & 3rd week every month Kununurra: Every 3 months

Online Quote Request or Order a Job:

www.macknsons.com

Have a question? Talk to the Macknsons team:



29



30









31