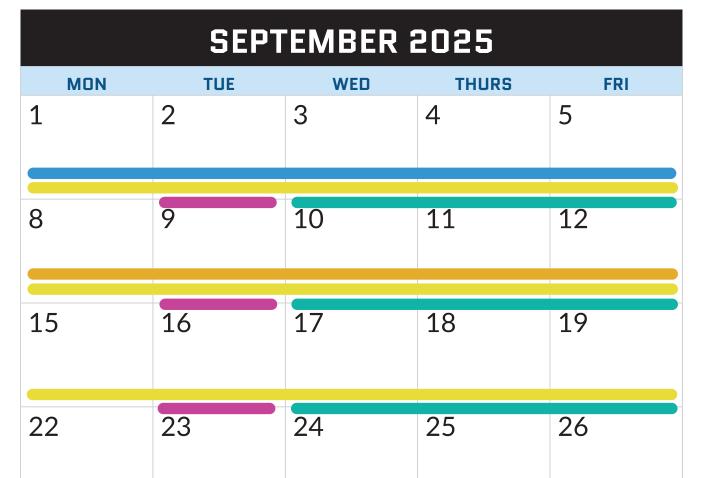

- Pickup every Thursday
- Delivery commences the first Monday every month

#### NW North West to Port Hedland

- Pickup every Thursday
- Delivery commences every week, leaving Monday

#### **SWA** East to Kalgoorlie, Esperance

- Pickup every Thursday/Friday
- Delivery commences 2nd & 4th week, leaving Monday

#### **SWC** South to Busselton, Augusta, Albany

- Pickup every Tuesday
- Delivery commences every week, leaving Wednesday

#### **SWD** South to Bunbury

- Pickup every Monday
- Delivered on Tuesday

Exmouth and Denham: 1st & 3rd week every month Kununurra: Every 3 months

Online Quote Request or Order a Job:

www.macknsons.com

Have a question? Talk to the Mackisons team: