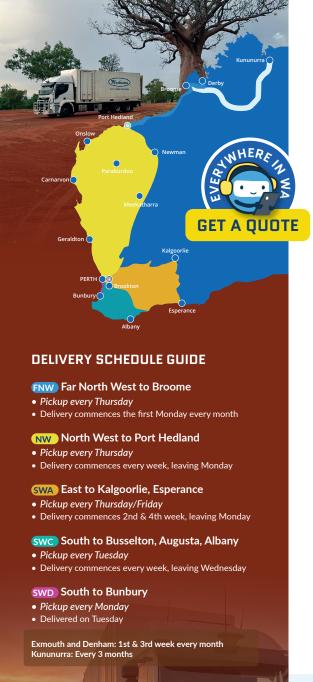

#### **DELIVERY SCHEDULE GUIDE**

#### **FNW** Far North West to Broome

- Pickup every Thursday
- Delivery commences the first Monday every month

#### NW North West to Port Hedland

- Pickup every Thursday
- Delivery commences every week, leaving Monday

#### SWA East to Kalgoorlie, Esperance

- Pickup every Thursday/Friday
- Delivery commences 2nd & 4th week, leaving Monday

#### Swc South to Busselton, Augusta, Albany

- Pickup every Tuesday
- Delivery commences every week, leaving Wednesday

#### **SWD** South to Bunbury

- Pickup every Monday
- Delivered on Tuesday

Exmouth and Denham: 1st & 3rd week every month Kununurra: Every 3 months

> Online Quote Request or Order a Job: www.macknsons.com