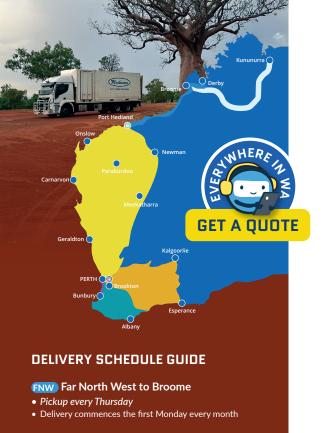

#### **DELIVERY SCHEDULE GUIDE**

#### **FNW** Far North West to Broome

- Pickup every Thursday
- Delivery commences the first Monday every month

#### NW North West to Port Hedland

- Pickup every Thursday
- Delivery commences every week, leaving Monday

#### SWA East to Kalgoorlie, Esperance

- Pickup every Thursday/Friday
- Delivery commences 2nd & 4th week, leaving Monday

#### Swc South to Busselton, Augusta, Albany

- Pickup every Tuesday
- Delivery commences every week, leaving Wednesday

#### **SWD** South to Bunbury

- Pickup every Monday
- Delivered on Tuesday

Exmouth and Denham: 1st & 3rd week every month Kununurra: Every 3 months

> Online Quote Request or Order a Job: www.macknsons.com