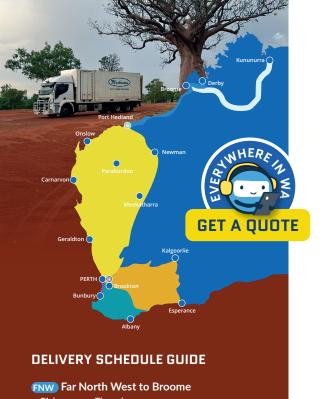

#### **DELIVERY SCHEDULE GUIDE**

#### **FNW** Far North West to Broome

- Pickup every Thursday
- Delivery commences the first Monday every month

#### NW North West to Port Hedland

- Pickup every Thursday
- Delivery commences every week, leaving Monday

#### SWA East to Kalgoorlie, Esperance

- Pickup every Thursday/Friday
- Delivery commences 2nd & 4th week, leaving Monday

#### Swc South to Busselton, Augusta, Albany

- Pickup every Tuesday
- Delivery commences every week, leaving Wednesday

#### **SWD** South to Bunbury

- Pickup every Monday
- Delivered on Tuesday

Exmouth and Denham: 1st & 3rd week every month Kununurra: Every 3 months

> Online Quote Request or Order a Job: www.macknsons.com